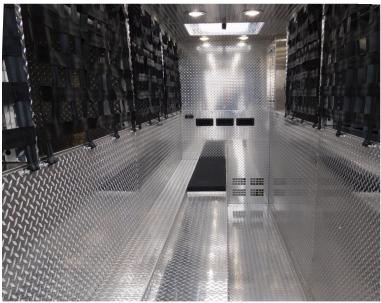

## **Options Available**

- Skylight Configurations
- Multiple Awning Placements
- Light Towers
- Easy Access Hydraulic Reels
- Roof Access Ladders
- Roof Access Stairways
- Built-In Refrigerators
- Multiple Genset Options
- Air Bottle Compartments
- Air Cascade System
- Rooftop Walkways and Storage

# **Highly Customizable**

- Rear Single Door Walk-In
- Rear Double Door Walk-In
- Cab Access Door to Body (Split Tilt Cab Only)
- Single Axle Walk-In
- Single Axle Non-Walk-In
- Tandem Axle Walk-In
- Tandem Axle Non-Walk-In
- Hinged or Roll-Up Doors
- Adjustable Shelving
- Roll-Out Tray Systems
- Sweep-Out Floor Designs