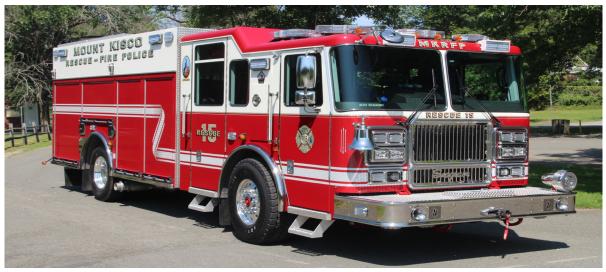

## **Multiple Seating Options**

When paired with a custom Seagrave Attacker<sup>®</sup>, Marauder<sup>®</sup>, or Capitol<sup>®</sup> Cab, the seating options are endless. With cab lengths varying from 68" to 186", Seagrave is able to provide you with a custom cab suitable for every scenario your department may face. Choose between 2-10 different seating options depending on the cab that suits your department the best.

### 141" Marauder ® /10" Raised Roof 25" Side Access Door

#### 142" Attacker ® / Split Cab

136" Capitol ® / Level Roof 27" Side Access Door

Sales Direct: 715-823-1975 800-SEAGRAVE (732-4728) Fax: 715-823-5769 Clintonville, Wisconsin www.seagrave.com

Contact Your Representative Today To Configure Your Apparatus