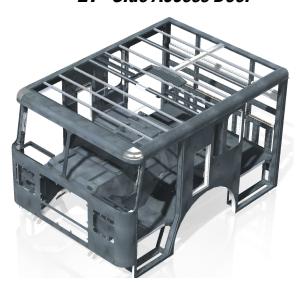

#### 142" Attacker ® / Split Cab

136" Capitol ® / Level Roof 27" Side Access Door

Sales Direct: 715-823-1975 800-SEAGRAVE (732-4728) Fax: 715-823-5769 Clintonville, Wisconsin www.seagrave.com

Contact Your Representative Today To Configure Your Apparatus