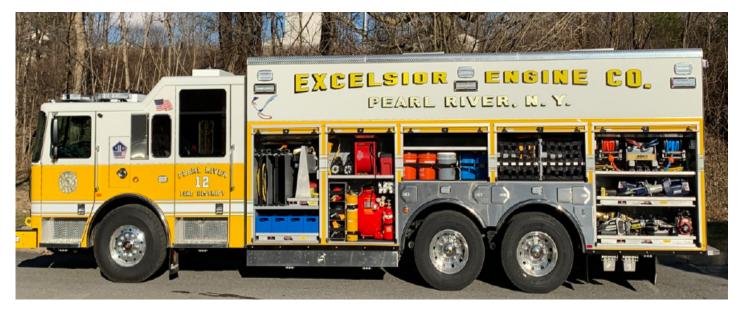

Proven in the Most Demanding Fire Departments Across the Nation

## **Reliable and Dependable**

Versatile and dependable, ready to meet a future of possibilities. Build your Seagrave rescue from the ground up with the space, the compartmentation, the power, the functional variety, and mission performance to handle all situations your fire department may face. Seagrave rescue apparatus are stainless steel construction.

Seagrave manufactures rescue style apparatus to be used in every capacity of an emergency response organization. Those include, but aren't limited to; Heavy Rescue Trucks, Dive Rescue Trucks, Hazmat Apparatus, Mobile Command Centers, and Emergency Support Vehicles.