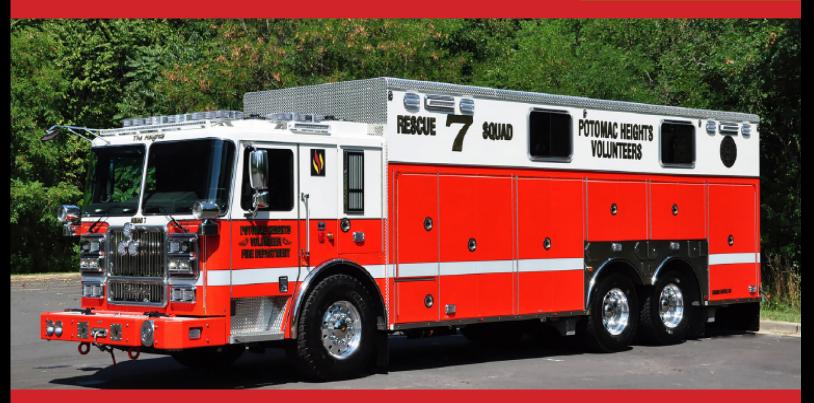

Proven in the Most Demanding Fire Departments Across the Nation

# Walk-In & Walk-Around Rescue

- Available with the Seagrave Marauder®, Attacker®, and Capitol® Custom Cab & Chassis
- Durable Body & Cab Stainless Steel Construction

## **Reliable and Dependable**

Versatile and dependable, ready to meet a future of possibilities. Build your Seagrave rescue from the ground up with the space, the compartmentation, the power, the functional variety, and mission performance to handle all situations your fire department may face. Seagrave rescue apparatus are stainless steel construction.

Seagrave manufactures rescue style apparatus to be used in every capacity of an emergency response organization. Those include, but aren't limited to; Heavy Rescue Trucks, Dive Rescue Trucks, Hazmat Apparatus, Mobile Command Centers, and Emergency Support Vehicles.

# **Highly Customizable**

- Rear Single Door Walk-In
- Rear Double Door Walk-In
- Cab Access Door to Body (Split Tilt Cab Only)
- Single Axle Walk-In
- Single Axle Non-Walk-In
- Tandem Axle Walk-In
- Tandem Axle Non-Walk-In
- Hinged or Roll-Up Doors
- Adjustable Shelving
- Roll-Out Tray Systems
- Sweep-Out Floor Designs