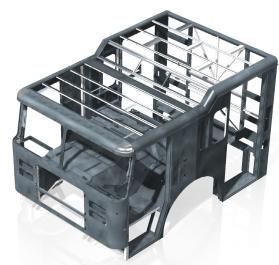

#### Seagrave Stainless Steel Cab Structures

By purchasing a Seagrave, you are showing the utmost regard for the safety of your department's personel. Seagrave cabs are constructed of the highest quality materials and produced with exceptional craftsmanship. Seagrave cabs are built with the customers in mind. Seagrave cabs feature a robust safety cage designed to protect firefighters in the occurrence of a collision.

## **Cab Safety Cage Specifications:**

Roof Assembly: 1.25" Stainless Steel Tubing Front A Pillar: 2"x3" Stainless Steel Tubing Back Wall: 1.25" Stainless Steel Tubing Sides: 1.25" Stainless Steel Tubing