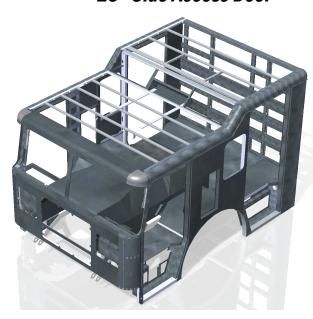

### 141" Marauder ® /10" Raised Roof 25" Side Access Door

## **Cab Safety Cage Specifications:**

Roof Assembly: 1.25" Stainless Steel Tubing Front A Pillar: 2"x3" Stainless Steel Tubing Back Wall: 1.25" Stainless Steel Tubing Sides: 1.25" Stainless Steel Tubing